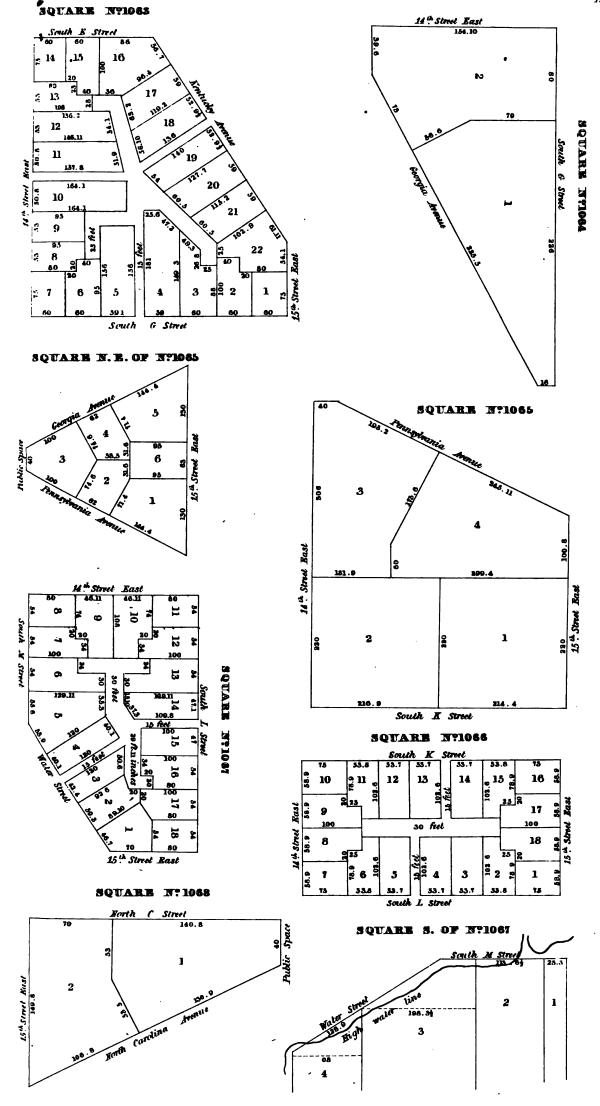

14 " Street Kust 17 3 86.3 18 30 Morth H Street 6 19 136.3 138 North F Street SQUARK Nº1068 Forth F SQUARE Nº1056 10 n 12 SQUARE Nº1054 13 14th Street Bast 63.3 14 10 12 13 9 5 North A Street 8 15 15. Savet Base 110 16 7 SQUARE Nº1053 Street 100 25 6 10 u North Street 12 East 120 SQUARE Nº1050 15th Street 13 152.5 East 120 14 M." Street East 120 1 100 1 ß 3 100 5

100

Worth D Street

100

9

100

North























|   | • |        |   |
|---|---|--------|---|
|   |   |        |   |
|   |   |        |   |
|   |   |        |   |
|   |   |        |   |
|   |   |        |   |
|   |   |        |   |
|   |   |        |   |
|   | - |        |   |
|   |   |        |   |
|   |   | -<br>• |   |
|   |   |        |   |
|   |   |        |   |
| • |   |        |   |
|   |   |        | • |



| • | • |
|---|---|
| • |   |
|   |   |
|   |   |
|   |   |
|   | - |
|   |   |
|   |   |
|   |   |
|   |   |
|   |   |
|   |   |
|   |   |
|   |   |
|   |   |
|   |   |
|   |   |
|   |   |
|   |   |
|   |   |
| • |   |
|   |   |
|   |   |



# SQUARE NYIOTI



#### SQUARE S. OF Nº1072







SQUARE Nº1069



SQUARE Nº 1072





SQUARE Nº1075











# SQUARE Nº1086



# SQUARE Nº1087





# SQUARE Nº1089







|   |   |     | · |   | · | - |
|---|---|-----|---|---|---|---|
|   |   | ·   |   |   |   |   |
| • |   |     | • |   |   |   |
|   | - | nje |   |   |   |   |
|   |   |     |   |   |   |   |
|   |   |     |   | - |   |   |
|   |   |     |   |   |   |   |
| · |   |     |   |   | - |   |
|   |   |     |   |   |   |   |
|   |   |     |   |   |   | • |





#### SQUARE Nº1093